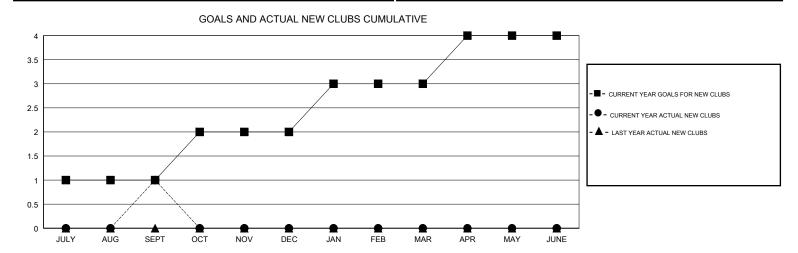

## JAYESH THAKKAR **LOCATION INDIA GMT CA** Clubs Members RESULTS FOR 2017-2018 RESULTS FOR 2017-2018 NEW CLUB GOAL NEW CLUBS DROPPED CLUBS MEMBER GROWTH NET MEMBER GROWTH DROPPED QUARTER QUARTER GOAL ACTUAL MEMBERS ACTUAL (including transfers) 0 30 43 107 JULY/AUG/SEPT JULY/AUG/SEPT 0 35 0 0 OCT/NOV/DEC OCT/NOV/DEC 0 0 40 0 0 1 JAN/FEB/MAR JAN/FEB/MAR 0 0 0 0 35 APR/MAY/JUNE APR/MAY/JUNE