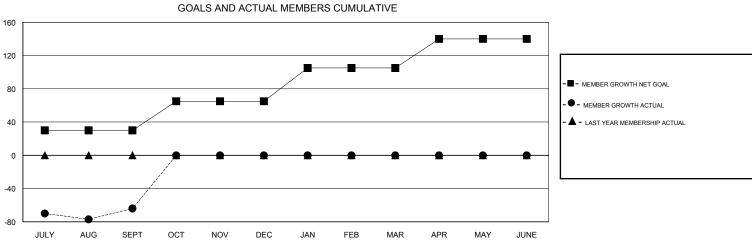

## JAYESH THAKKAR **LOCATION INDIA GMT CA** Clubs Members RESULTS FOR 2017-2018 RESULTS FOR 2017-2018 NEW CLUB GOAL NEW CLUBS DROPPED CLUBS MEMBER GROWTH NET MEMBER GROWTH DROPPED QUARTER QUARTER GOAL ACTUAL MEMBERS ACTUAL (including transfers) 0 30 43 107 JULY/AUG/SEPT JULY/AUG/SEPT 0 35 0 0 OCT/NOV/DEC OCT/NOV/DEC 0 0 40 0 0 1 JAN/FEB/MAR JAN/FEB/MAR 0 0 0 0 35 APR/MAY/JUNE APR/MAY/JUNE